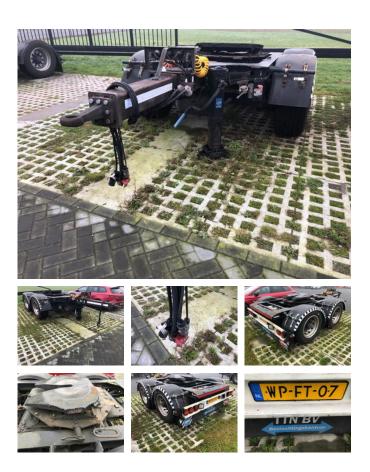

# System Trailer Tandem as Dolly, WP-FT-07

### General features

| Brand                      | System Trailer |
|----------------------------|----------------|
| Subcategory                | Dolly          |
| Licence plate              | WP-FT-07       |
| Construction year          | 2004           |
| Date of first registration | 16-09-2004     |
| Color                      | Black          |
| Condition                  | Used           |

#### Characteristics

| Empty weight  | 2.620kg  |
|---------------|----------|
| Load capacity | 15.380kg |
| GVW           | 18.000kg |
| Length        | Ocm      |
| Width         | 245cm    |