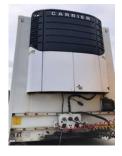

### General features

| Brand                      | Floor                     |
|----------------------------|---------------------------|
| Subcategory                | Refrigerated              |
| Licence plate              | OF-89-XT                  |
| Construction year          | 1999                      |
| Date of first registration | 25-03-1999                |
| Condition                  | Used                      |
| Reference                  | Showtrailer - Lijntrailer |

#### Characteristics

Empty weight 9.480kg

| Load capacity | 12.520kg |
|---------------|----------|
| GVW           | 22.000kg |
| Length        | 1.190cm  |
| Width         | 260cm    |

### **Technical specifications**

Number of axes 1