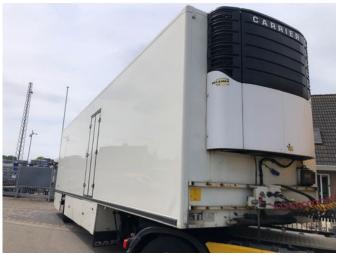

## Floor FLO-12-10K1 1 As Koel-Vies Oplegger OF-89-XT

### General features

| Brand                      | Floor                     |
|----------------------------|---------------------------|
| Subcategory                | Refrigerated              |
| Licence plate              | OF-89-XT                  |
| Construction year          | 1999                      |
| Date of first registration | 25-03-1999                |
| Condition                  | Used                      |
| Reference                  | Showtrailer - Lijntrailer |

#### Characteristics

Empty weight 9.480kg

| Load capacity | 12.520kg |
|---------------|----------|
| GVW           | 22.000kg |
| Length        | 1.190cm  |
| Width         | 260cm    |