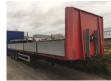

## Characteristics

| Empty weight  | 6.660kg  |
|---------------|----------|
| Load capacity | 32.340kg |
| GVW           | 39.000kg |

| Length        | 1.312cm           |
|---------------|-------------------|
| Width         | 255cm             |
| Serial number | W09GLS3399EE32149 |