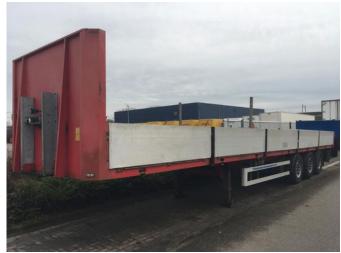

# ES-GE 3SAL-39NA 3 As Oplegger Open, OS-12-HY

## General features

| Brand                      | ES-GE      |
|----------------------------|------------|
| Subcategory                | Drop side  |
| Licence plate              | OS-12-HY   |
| Construction year          | 2009       |
| Date of first registration | 15-06-2009 |
| Color                      | Red        |
| Condition                  | Used       |

## Characteristics

| Empty weight  | 6.660kg  |
|---------------|----------|
| Load capacity | 32.340kg |
| GVW           | 39.000kg |

| Length        | 1.312cm           |
|---------------|-------------------|
| Width         | 255cm             |
| Serial number | W09GLS3399EE32149 |