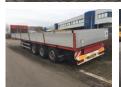

# ES-GE 3SAL-39NA 3 As Oplegger Open, OS-12-HY

## General features

| Brand                      | ES-GE      |
|----------------------------|------------|
| Subcategory                | Drop side  |
| Licence plate              | OS-12-HY   |
| Construction year          | 2009       |
| Date of first registration | 15-06-2009 |
| Color                      | Red        |
| Condition                  | Used       |

## Characteristics

| Empty weight  | 6.660kg  |
|---------------|----------|
| Load capacity | 32.340kg |
| GVW           | 39.000kg |

| Length        | 1.312cm           |
|---------------|-------------------|
| Width         | 255cm             |
| Serial number | W09GLS3399EE32149 |