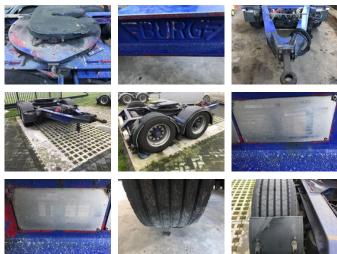

# Burg BPD 00-18 XGXXX Tandem as Dolly, WN-HZ-07

### General features

| Brand                      | Burg       |
|----------------------------|------------|
| Subcategory                | Dolly      |
| Licence plate              | WN-HZ-07   |
| Construction year          | 2004       |
| Date of first registration | 06-05-2004 |
| Color                      | Blue       |
| Condition                  | Used       |

#### Characteristics

| Empty weight  | 2.600kg  |
|---------------|----------|
| Load capacity | 15.400kg |
| GVW           | 18.000kg |
| Length        | 505cm    |
| Width         | 246cm    |