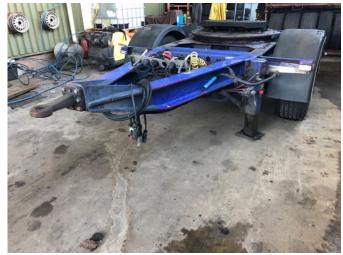

# Burg BPD 00-18 XGXXX Tandem as Dolly, WN-HZ-07

### General features

| Brand                      | Burg       |
|----------------------------|------------|
| Subcategory                | Dolly      |
| Licence plate              | WN-HZ-07   |
| Construction year          | 2004       |
| Date of first registration | 06-05-2004 |
| Color                      | Blue       |
| Condition                  | Used       |

#### Characteristics

| Empty weight  | 2.600kg  |
|---------------|----------|
| Load capacity | 15.400kg |
| GVW           | 18.000kg |
| Length        | 505cm    |
| Width         | 246cm    |